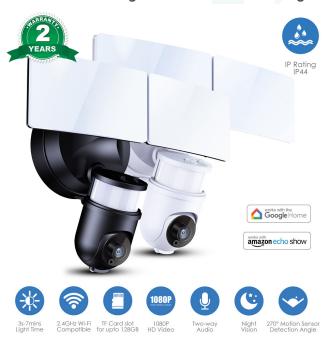

Works with Alexa Echo Show and Google Assistant. Two ultra-bright LED floodlight. Motion-activated camera and floodlights. White & Black Body.

## Features

- Easy Wi-Fi connection replace outdoor light/floodlight with a Floodlight Security System to see and prevent crime. Crystal-clear HD Video.
- Two ultra-bright LED floodlight. Motion-activated camera and floodlights.
- Prevent unwanted activity once triggered the floodlights turn on and a loud siren sounds, 2-way audio also allows you to scare off intruders.
- App controlled camera, lights & siren.
- Smart zoom with panning.
- Install outdoors withstands all weather conditions and can connect to existing or new hardwiring.
- See everything 24/7 wide 125° viewing angle, 32ft/10m night vision in darkness or 100ft/30m Colour night vision with the light on.
- Voice Control With specific Alexa and Google Devices.
- Supports up to 128GB MicroSD card that never lets you miss any thing (TF card not included).

## **Specifications**

| Model               | : S-71918                       |
|---------------------|---------------------------------|
| Power               | : 35W (whole light), 30W (LED   |
|                     | power)                          |
| Material            | : Aluminum + PC + ABS           |
| Input Voltage       | : 100-240V                      |
| LED                 | : 96*2835                       |
| Luminous Flux       | : 2200lm (+/-10%)               |
| Color Temperature   | : 6500k (+/-500K)               |
| Protection Grade    | : IP44                          |
| Motion Sensor       | : 270°                          |
| Detection Angle     |                                 |
| Max Sensor Distance | : 12m                           |
| PIR Sensor          | : 20-20000lux                   |
| Light time          | : 3s-7mins                      |
| Night Vision        | : 11 IR LED                     |
| Resolution          | : 1920*1080(HD), 640*480(VGA)   |
| Image Sensor        | : 1/4 HD CMOS                   |
| Lens                | : 3.6mm f2.0 (270°(H), 100°(V)) |
| TF Card Support     | : Upto 128GB                    |
| Colour              | : White, Black                  |
| Weight              | : 920gm                         |
| Size                | : 153*231*303mm                 |
|                     |                                 |