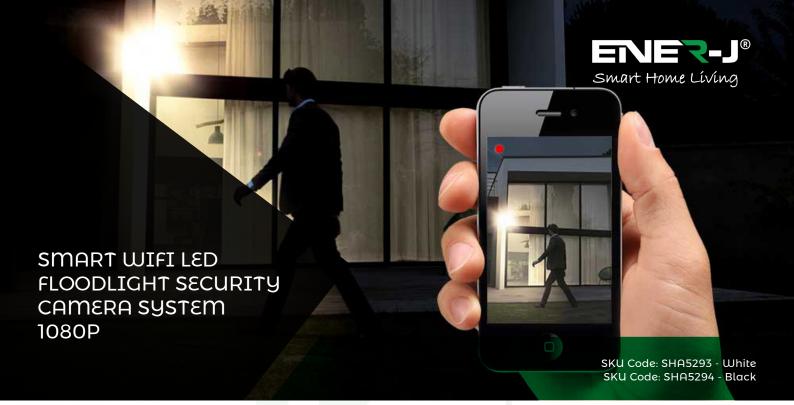

Works with Alexa Echo Show and Google Assistant. Two ultra-bright LED floodlight. Motion-activated camera and floodlights. White & Black Body.

## Features

- Easy Wi-Fi connection replace outdoor light/floodlight with a Floodlight Security System to see and prevent crime. Crystal-clear HD Video.
- Two ultra-bright LED floodlight. Motion-activated camera and floodlights.
- Prevent unwanted activity once triggered the floodlights turn on and a loud siren sounds, 2-way audio also allows you to scare off intruders.
- App controlled camera, lights & siren.
- Smart zoom with panning.
- Install outdoors withstands all weather conditions and can connect to existing or new hardwiring.
- See everything 24/7 wide 125° viewing angle, 32ft/10m night vision in darkness or 100ft/30m Colour night vision with the light on.
- Voice Control With specific Alexa and Google Devices.
- Supports up to 128GB MicroSD card that never lets you miss any thing (TF card not included).